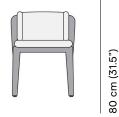

FEATURES
 stackable chair; knock-down

 OPTIONS
 protective cover

#### Available in

FRAME - FINISHING



HFTS T007 teak scuro textiles black



HFTB C145 teak brushed salty white FR



HFTB CF165 teak brushed toscana FR

# Manutti





designed by Matthew Townsend



## Suggested colour combinations







TC ARUBA 1

CW MOON WHITE 1

TC CHINCHILLA GREY 1

## Manutti

manutti.com







### **Technical drawing**







63 cm (24.8")

68 cm (26.8")

### Maintenance

To maintain and protect your Manutti pieces, we've developed a series of products that will guarantee their extended lifespan and your carefree enjoyment for many years to come.

- Manutti Care line kit
- <u>Cushion Boxes</u>
- Protective Covers

# Manutti





designed by Matthew Townsend



## More in this collection



## Matching collections