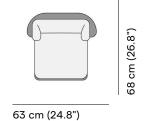

FEATURES
 stackable chair; knock-down

 OPTIONS
 protective cover

#### Available in

FRAME - FINISHING



HFTS T007 teak scuro textiles black



HFTB C145 teak brushed salty white FR



HFTB CF165 teak brushed toscana FR

# Manutti





designed by Matthew Townsend



## Suggested colour combinations







TC ARUBA 1

CW MOON WHITE 1

TC CHINCHILLA GREY 1

## Manutti

manutti.com







### **Technical drawing**







63 cm (24.8")

68 cm (26.8")

### Maintenance

To maintain and protect your Manutti pieces, we've developed a series of products that will guarantee their extended lifespan and your carefree enjoyment for many years to come.

- Manutti Care line kit
- <u>Cushion Boxes</u>
- Protective Covers

# Manutti





designed by Matthew Townsend



## More in this collection



## Matching collections