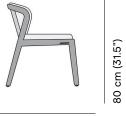

FEATURES
 stackable chair; knock-down

 OPTIONS
 protective cover

#### Available in

FRAME - FINISHING



HFTS T007 teak scuro textiles black



HFTB C145 teak brushed salty white FR



HFTB CF165 teak brushed toscana FR

# Manutti





designed by Matthew Townsend



## Suggested colour combinations







TC ARUBA 1

CW MOON WHITE 1

TC CHINCHILLA GREY 1

## Manutti

manutti.com







### **Technical drawing**







63 cm (24.8")

68 cm (26.8")

### Maintenance

To maintain and protect your Manutti pieces, we've developed a series of products that will guarantee their extended lifespan and your carefree enjoyment for many years to come.

- Manutti Care line kit
- <u>Cushion Boxes</u>
- Protective Covers

# Manutti





designed by Matthew Townsend



## More in this collection



## Matching collections